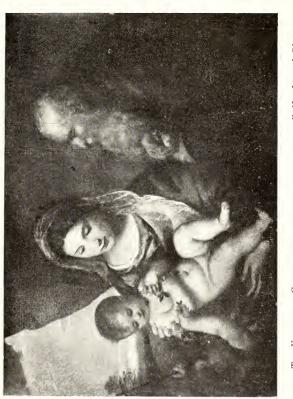

THE "CHERRY' MADONNA (Imperial Gallery, Vienna)

THE "GIPSY" MADONNA (Imperial Gallery, Vienna)

THE VIRGIN AND CHILD (Pinakothek, Munich)

THE VIRGIN AND CHILD, ST. ANTHONY AND ST. JOHN (Uffizi, Florence)

(National Gallery, London)